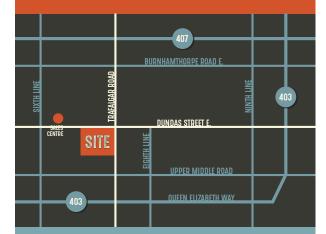

### 04. THE BEST LOCATION

- A. Walking distance from:
  - Transit Uptown Core Bus Terminal
  - Dining The Keg, Starbucks, Fionn MacCool's and more
  - Shopping Walmart, Longo's, Canadian Tire and more
- **B.** Less than a 15-minute drive to:
  - Highways 407 & 403
  - Oakville GO Station
  - Oakville Place Mall
  - Oakville Trafalgar Memorial Hospital
  - Glen Abbey Golf Course
  - Sheridan College
  - Downtown Oakville and the Lakeshore
- C. 30-minute drive to Downtown Toronto